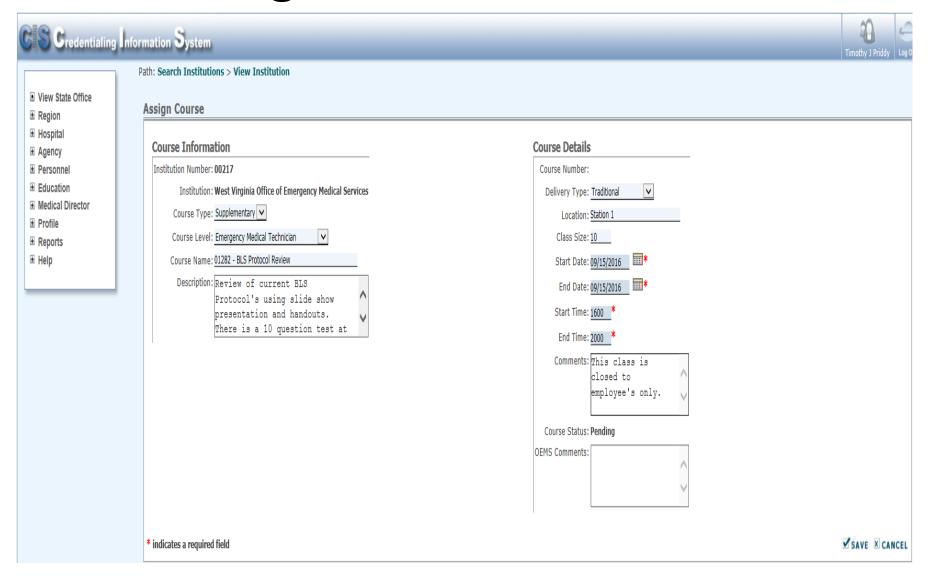

#### **Course Information**

Institution Number: 00217

Institution: West Virginia Office of Emergency Medical Services

Name: 01231 - MCI Refresher/Drill

Type: Supplementary

Level: Emergency Medical Technician

Description:

Dominion tabletop exercise.

#### **Course Details**

Course Number: 11032

Delivery Type: Traditional

Location: Canaan Valley

Class Size: 50

Start Date: 04/26/2016

End Date: 04/26/2016

Start Time: 9:00

End Time: 15:00

Comments

Awarded 2 hours of MCI Refresher credit and 2 hours of additional CE.

Course Status: Completed

Course Reg Code: EWE309

OEMS Comments: