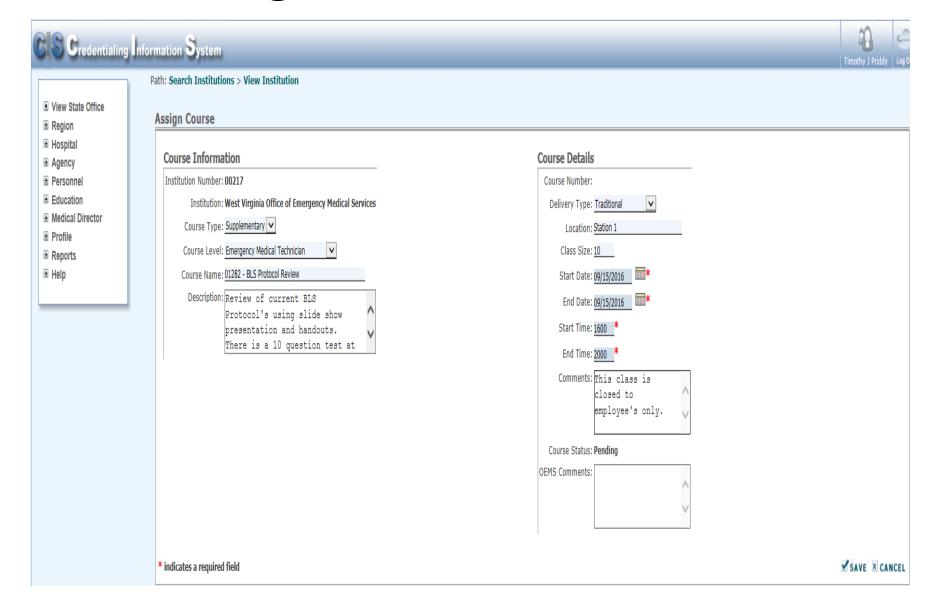

#### Course: 11032 - 01231 - MCI Refresher/Drill

#### **Course Information**

Institution Number: 00217

Institution: West Virginia Office of Emergency Medical Services

Name: 01231 - MCI Refresher/Drill

Type: Supplementary

Level: Emergency Medical Technician

Description:

Dominion tabletop exercise.

#### **Course Details**

Course Number: 11032

Delivery Type: Traditional

Location: Canaan Valley

Class Size: 50

Start Date: 04/26/2016

End Date: 04/26/2016

Start Time: 9:00

End Time: 15:00

Comments

Awarded 2 hours of MCI Refresher credit and 2 hours of additional CE.

Course Status: Completed

Course Reg Code: EWE309

OEMS Comments: