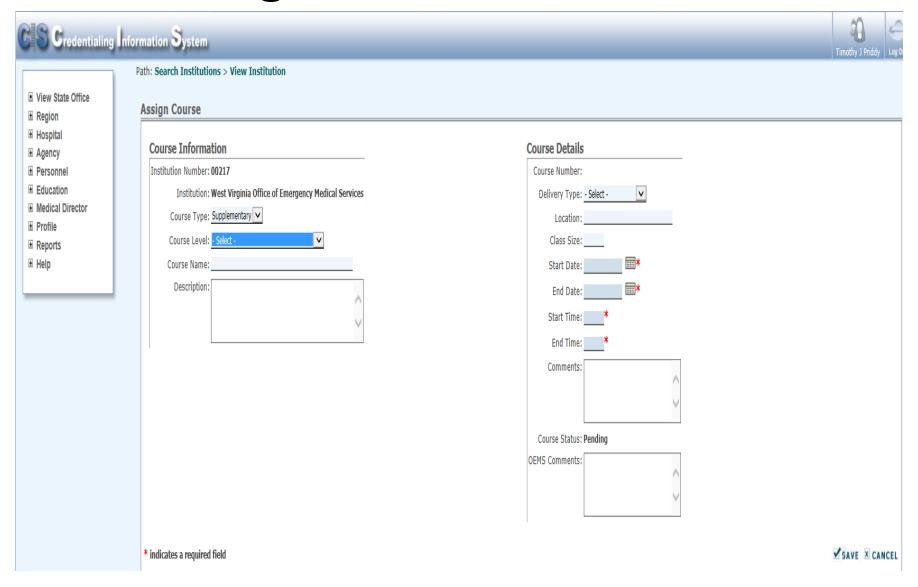

#### **Course Information**

Institution Number: 00217

Institution: West Virginia Office of Emergency Medical Services

Name: 01231 - MCI Refresher/Drill

Type: Supplementary

Level: Emergency Medical Technician

Description:

Dominion tabletop exercise.

#### **Course Details**

Course Number: 11032

Delivery Type: Traditional

Location: Canaan Valley

Class Size: 50

Start Date: 04/26/2016

End Date: 04/26/2016

Start Time: 9:00

End Time: 15:00

Comments

Awarded 2 hours of MCI Refresher credit and 2 hours of additional CE.

Course Status: Completed

Course Reg Code: EWE309

OEMS Comments: