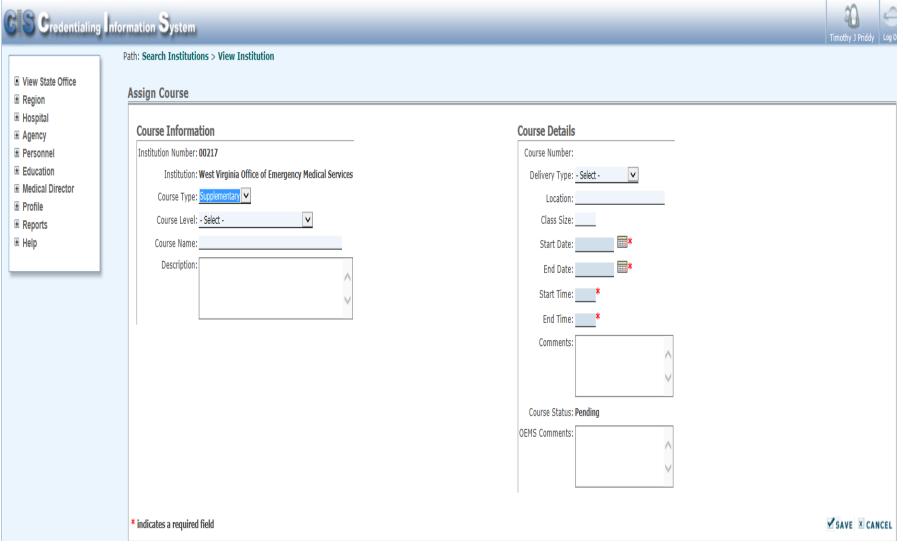

#### **Course Information**

Institution Number: 00217

Institution: West Virginia Office of Emergency Medical Services

Name: 01231 - MCI Refresher/Drill

Type: Supplementary

Level: Emergency Medical Technician

Description:

Dominion tabletop exercise.

#### **Course Details**

Course Number: 11032

Delivery Type: Traditional

Location: Canaan Valley

Class Size: 50

Start Date: 04/26/2016

End Date: 04/26/2016

Start Time: 9:00

End Time: 15:00

Comments

Awarded 2 hours of MCI Refresher credit and 2 hours of additional CE.

Course Status: Completed

Course Reg Code: EWE309

OEMS Comments: