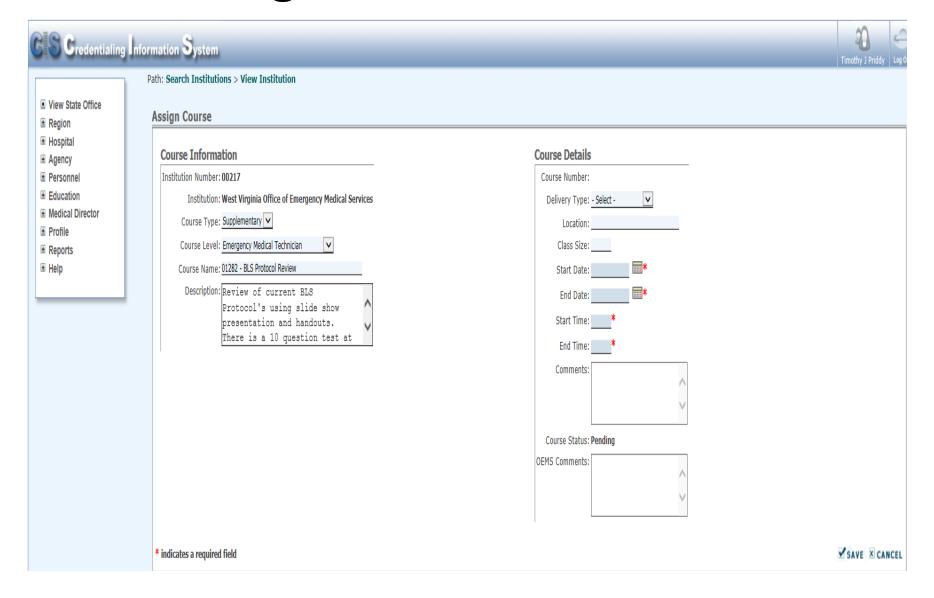

#### **Course Information**

Institution Number: 00217

Institution: West Virginia Office of Emergency Medical Services

Name: 01231 - MCI Refresher/Drill

Type: Supplementary

Level: Emergency Medical Technician

Description:

Dominion tabletop exercise.

#### **Course Details**

Course Number: 11032

Delivery Type: Traditional

Location: Canaan Valley

Class Size: 50

Start Date: 04/26/2016

End Date: 04/26/2016

Start Time: 9:00

End Time: 15:00

Comments

Awarded 2 hours of MCI Refresher credit and 2 hours of additional CE.

Course Status: Completed

Course Reg Code: EWE309

OEMS Comments: