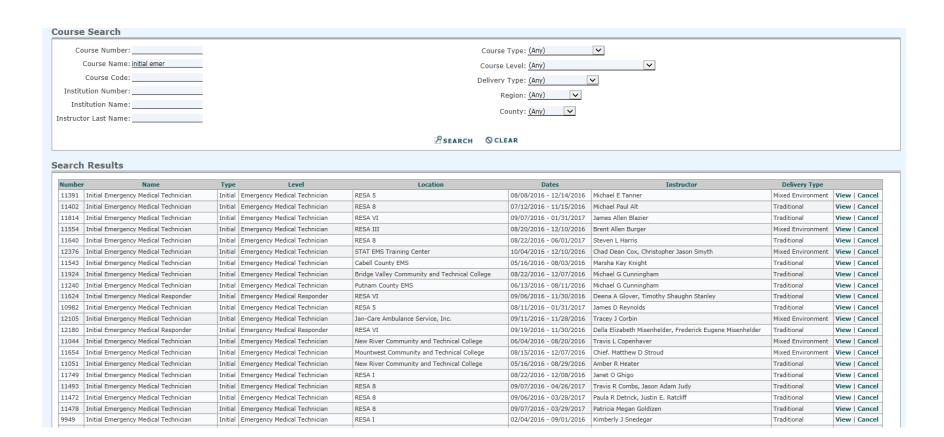

ve Tactics For EMS Day 1        | 8     | ANY   |
| 1390 | 01378          | Defensive Tactics For EMS Day 2        | 8     | ANY   |
| 1391 | 01379          | Crush Injuries                         | 1     | ANY   |
| 1392 | 01380          | Blunt Chest Trauma                     | 1     | ANY   |
| 1393 | 01381          | Abdominal Trauma                       | 1     | ANY   |
| 1394 | 01382          | Agricultural HazMat: EMS Response      | 1     | ANY   |
| 1395 | 01383          | ITLS Refresher                         | 8     | Medic |
| 1396 | 01384          | EMT Recertification Day 1              | 4     | EMT   |
| 1397 | 01385          | EMT Recertification Day 2              | 4     | EMT   |
| 1398 | 01386          | EMT Recertification Day 3              | 4     | EMT   |





| Course                                             | se Search                                                                                                                                                                                                                     |                                                         |                                                                                                                                                  |                                                     |                                                                                                                                    |