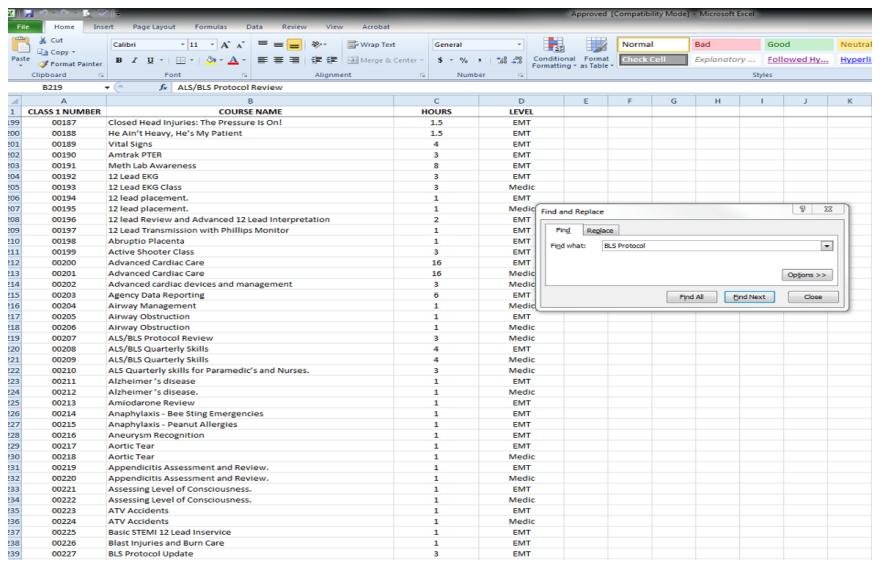

# Institution Administrator Meeting

How to use the Class 1 listing and proper entry of information in CIS

| <b>(</b> | 🚂 19 × (2 × 🐧 🕏                          | <sup>1</sup>    <del>-</del>                                                                                        | _          | _        | Approved [Compatib                        | ility Mode] - |
|----------|------------------------------------------|---------------------------------------------------------------------------------------------------------------------|------------|----------|-------------------------------------------|---------------|
| Fi       | le Home Ins                              | ert Page Layout Formulas Data Review View Acrobat                                                                   |            |          |                                           |               |
| Pas      | K Cut  Copy ▼  Format Painter  Clipboard | Calibri ▼ 11 ▼ A A A ▼ ■ ■ ● Wrap Tex  B I U ▼ □ ▼ A ▼ ■ ■ □ □ Wrap Tex  Font ■ ■ □ □ □ □ □ □ □ □ □ □ □ □ □ □ □ □ □ |            | Formatti | Normat<br>enal Format<br>eng v as Table v |               |
|          |                                          | • f <sub>x</sub>                                                                                                    | 12 1101110 |          |                                           |               |
|          | Α                                        | В                                                                                                                   | С          | D        | E F                                       | G             |
| 1        | CLASS 1 NUMBER                           | COURSE NAME                                                                                                         | HOURS      | LEVEL    |                                           | - 0           |
| 2        |                                          | Initial Paramedic                                                                                                   | 1200       | Medic    |                                           |               |
| 3        |                                          | Recertification Paramedic                                                                                           | 48         | Medic    |                                           |               |
| 4        |                                          | Initial Advanced Care Technician                                                                                    | 350        | ACT      |                                           |               |
| 5        |                                          | Recertification Advanced Care Technician                                                                            | 36         | ACT      |                                           |               |
| 6        |                                          | Initial Emergency Medical Technician                                                                                | 150        | EMT      |                                           |               |
| 7        |                                          | Recertification Emergency Medical Technician                                                                        | 28         | EMT      |                                           |               |
| 8        |                                          | Initial EMT - Miner                                                                                                 | 60         | Miner    |                                           |               |
| 9        |                                          | Recertification EMT - Miner                                                                                         | 8          | Miner    |                                           |               |
| 10       |                                          | Initial Emergency Medical Responder                                                                                 | 72         | EMR      |                                           |               |
| 11       |                                          | Recertification Emergency Medical Responder                                                                         | 16         | EMR      |                                           |               |
| 12       |                                          | Initial Emergency Medical Vehicle Operator                                                                          | 16         | EVOC     |                                           |               |
| 13       | 00001                                    | Incident Command System 100-b                                                                                       | 3          | Any      |                                           |               |
| 14       | 00002                                    | Incident Command System 200-b                                                                                       | 3          | Any      |                                           |               |
| 15       | 00003                                    | Incident Command System 300                                                                                         | 16         | Any      |                                           |               |
| 16       | 00004                                    | Incident Command System 400                                                                                         | 16         | Any      |                                           |               |
| 17       | 00005                                    | Incident Command System 700-a                                                                                       | 3          | Any      |                                           |               |
| 18       | 00006                                    | Incident Command System 800-b                                                                                       | 3          | Any      |                                           |               |
| 19       | 00007                                    | MCI I                                                                                                               | 2          | Any      |                                           |               |
| 20       | 80000                                    | MCI II                                                                                                              | 4          | Any      |                                           |               |
| 21       | 00009                                    | MCI I & II                                                                                                          | 6          | Any      |                                           |               |
| 22       | 00010                                    | Hazardous Materials Awareness                                                                                       | 4          | Any      |                                           |               |
| 23       | 00011                                    | C3IFT                                                                                                               | 24         | Medic    |                                           |               |
| 24       | 00012                                    | 2015 Protocol Update                                                                                                | 4          | Any      |                                           |               |
| 25       | 00013                                    | Leadership Training                                                                                                 | 7.25       | EMR      |                                           |               |
| 26       | 00014                                    | ACLS                                                                                                                | 16         | Medic    |                                           |               |
| 27       | 00015                                    | Geriatric Considerations                                                                                            | 2          | EMR      |                                           |               |

### The "ANY" level class

| 1    | А              | В                                      | С     | D     |
|------|----------------|----------------------------------------|-------|-------|
| 1    | CLASS 1 NUMBER | COURSE NAME                            | HOURS | LEVEL |
| 1376 | 01364          | Zoll Medical 12-Lead EKG               | 4     | Medic |
| 1377 | 01365          | Zoll Medical 12-Lead EKG for the EMT   | 4     | EMT   |
| 1378 | 01366          | Understanding End Title CO2 Monitoring | 1     | ACT   |
| 1379 | 01367          | STEMI and 12 Lead ECG Conference       | 7     | Medic |
| 1380 | 01368          | Chemical Suicide                       | 1     | EMT   |
| 1381 | 01369          | Sudden Unexpected Infant Death         | 1     | EMT   |
| 1382 | 01370          | Transferring the Right Way             | 2     | ANY   |
| 1383 | 01371          | ACLS Day 1                             | 8     | Medic |
| 1384 | 01372          | ACLS Day 2                             | 8     | Medic |
| 1385 | 01373          | PEPP Day 1                             | 8     | ANY   |
| 1386 | 01374          | PEPP Day 2                             | 8     | ANY   |
| 1387 | 01375          | PHTLS Day 1                            | 8     | ANY   |
| 1388 | 01376          | PHTLS Day 2                            | 8     | ANY   |
| 1389 | 01377          | Defensive Tactics For EMS Day 1        | 8     | ANY   |
| 1390 | 01378          | Defensive Tactics For EMS Day 2        | 8     | ANY   |
| 1391 | 01379          | Crush Injuries                         | 1     | ANY   |
| 1392 | 01380          | Blunt Chest Trauma                     | 1     | ANY   |
| 1393 | 01381          | Abdominal Trauma                       | 1     | ANY   |
| 1394 | 01382          | Agricultural HazMat: EMS Response      | 1     | ANY   |
| 1395 | 01383          | ITLS Refresher                         | 8     | Medic |
| 1396 | 01384          | EMT Recertification Day 1              | 4     | EMT   |
| 1397 | 01385          | EMT Recertification Day 2              | 4     | EMT   |
| 1398 | 01386          | EMT Recertification Day 3              | 4     | EMT   |